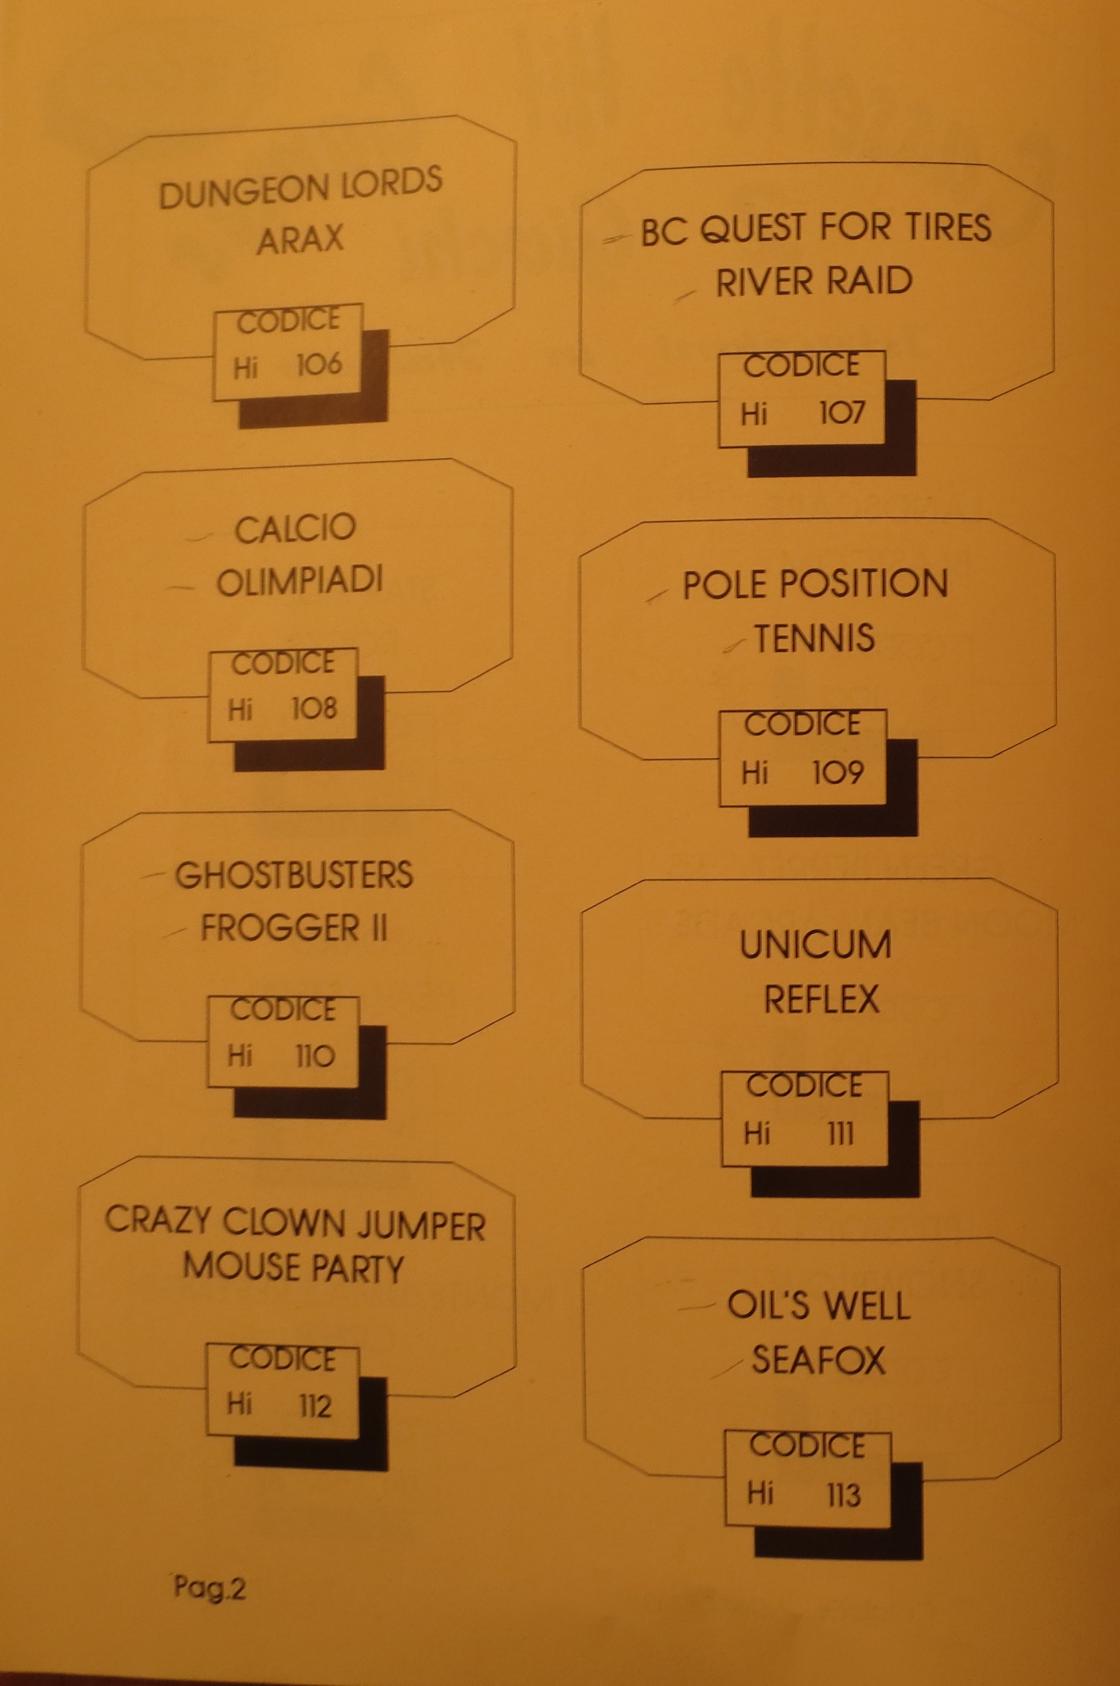

#### STAR QUAKE

COD. K 122

CLOWNS COD. K 126 TAPPER COD. K 127 SPINDIZZY COD. K 128 SEA BANDIT COD. K 134 JUNGLE HUNT COD. K 135 **ROBIN HOOD** COD. K 137

CARNIVALMASSACRE

COD. K 141

MR. COOL COD. K 142 CASTLES & KEYS A COD. K 144 PASTFINDER COD. K 150 SCOOTER COD. K 153 ZORP COD. K 167 STELLAR SHUTTLE COD. K 175 / IXION COD. K 277

ESCAPE FROM DOOMWORLD COD. K 280