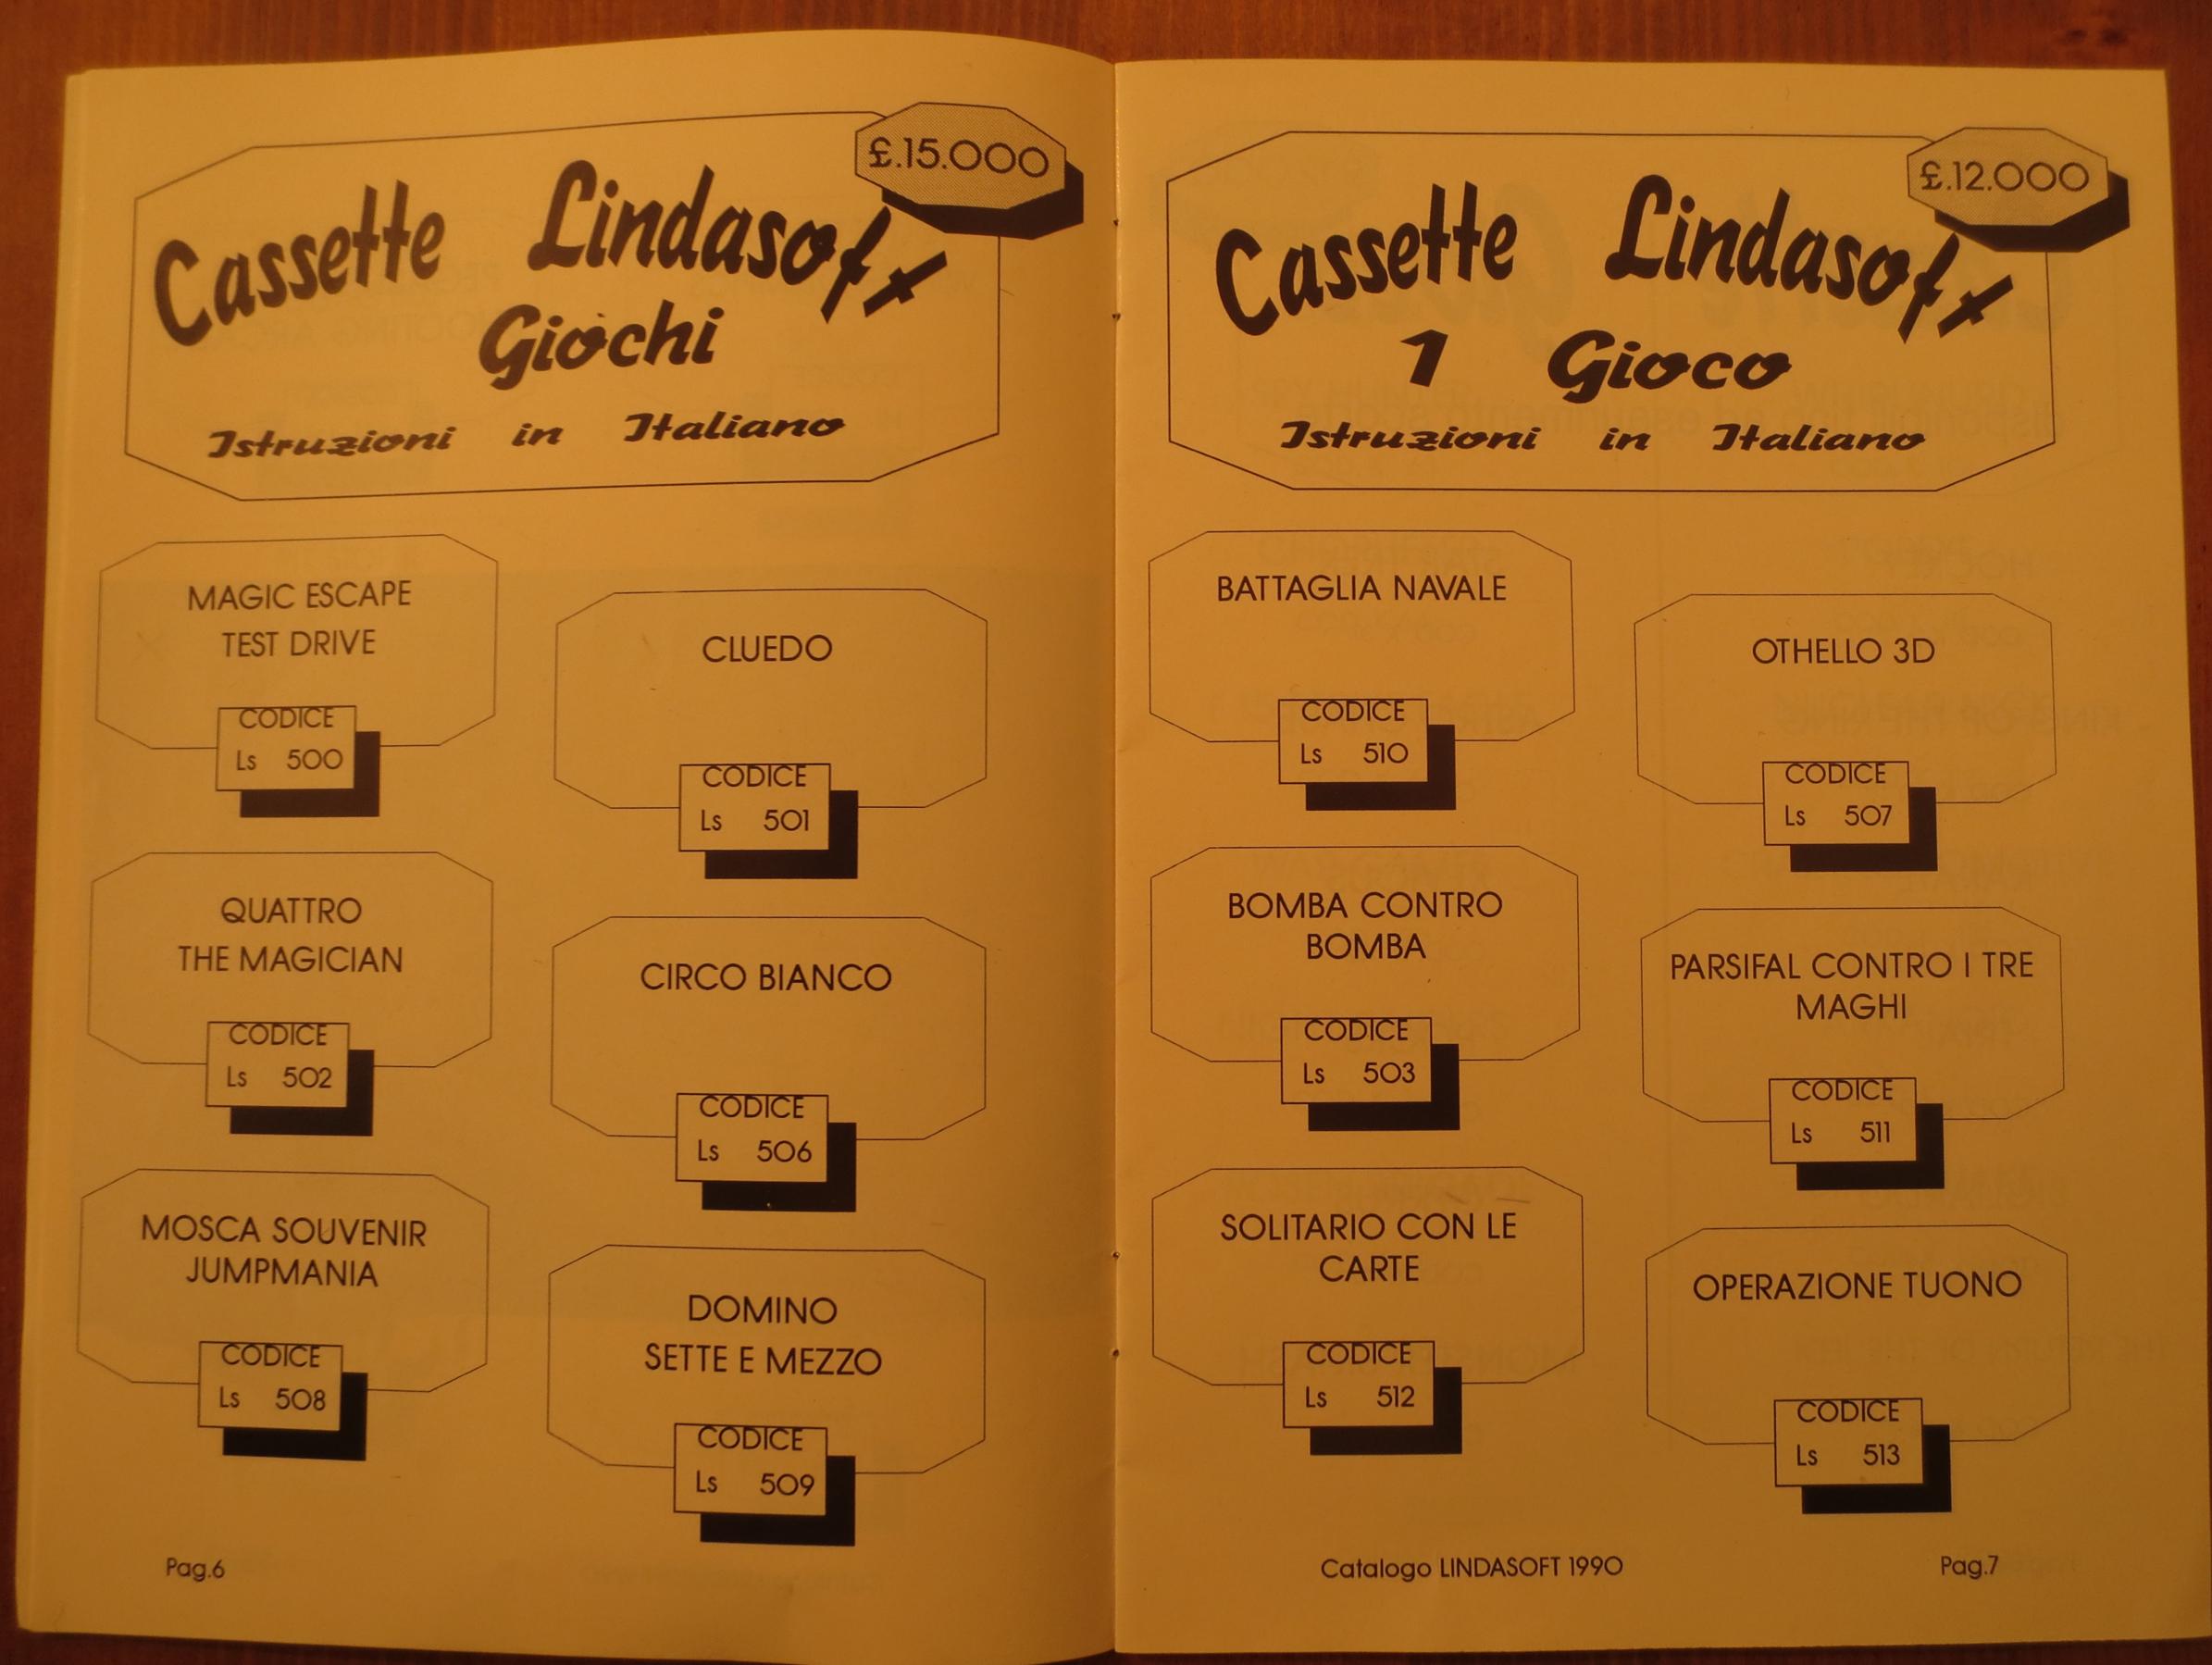

#### DIAGRAMMI:

Disegna tracciati a barre e a torta.

COD. Ls 514

#### PITTORE MAGICO:

Programma di disegno.

COD. Ls 515

CREA FIABE: Realizza la tua fiaba.

COD. Ls 516

#### SHOOT MEMORY:

Gioco della memoria.

COD. Ls 517

#### CARTONI ANIMATI:

Realizzare delle piccole animazioni.

COD. Ls 518

#### ZETA VISION:

Visualizzare grafica delle funzioni (medie superiori).

COD. Ls 519

Pag.12

#### VIDEO EASEL:

Programma grafico con strepitosi colori.

COD. Ls 520

#### IL TRATTAPAROLE:

Word Processor per scrivere e stampare lettere.

COD. Ls 521

#### TOTOCALCIO:

Per la schedina e il controllo risultati.

COD. Ls 522

#### TOTOMAGO:

Fate la schedina con la magia.

COD. Ls 523

#### VIDEOMUSIC:

Permette l'ascolto di una normale cassetta musicale attraverso il registratore del computer + grafica colorata sul video! COD. Ls 524

#### ARCHIVIO:

COD. Ls 525

ERNIES MAGIC SHAPES:

Impara a distinguere le forme.

COD. Ls 526

LO SCIENZIATO PAZZO:

Costruite un mostro in Iaboratorio come vi piace!

COD. Ls 527

#### MATCH BOXES:

Gioco della memoria con animazioni.

COD. Ls 528

#### IL GIOCO DEL RAGNO:

Reazioni motorie.

#### COD. Ls 529